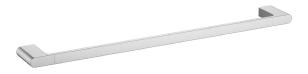

## Cora Single Towel Rail

5301-800

## Information

Finish: Chrome

Material: Brass & Zinc Alloy

Size: 800mm