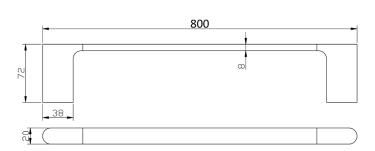

## Cora Single Towel Rail

5301-800

## Information

Finish: Chrome

Material: Brass & Zinc Alloy

Size: 800mm